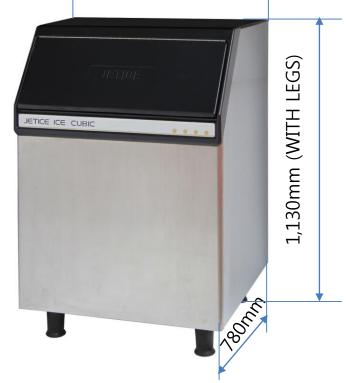

## **Ice Cube Machine**

SCI-235B

764mm

| Dimensions | mm                | inch |
|------------|-------------------|------|
| Width      | 764               | 30.1 |
| Depth      | 780               | 30.7 |
| Height     | 1,130 (With Legs) | 44.5 |
| Woight     | Kg                | Lbs  |
| Weight     | 9                 |      |