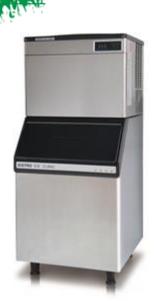

## **Ice Cube Machine**

SCI-235B

764mm

| Dimensions | mm                | inch |
|------------|-------------------|------|
| Width      | 764               | 30.1 |
| Depth      | 780               | 30.7 |
| Height     | 1,130 (With Legs) | 44.5 |
| Woight     | Kg                | Lbs  |
| Weight     | 9                 |      |

| ITEM              | SPEC                                      |
|-------------------|-------------------------------------------|
| Storage Capacity  | 150Kg (331Lbs)                            |
| Exterior Material | STS304 (Front, Side)<br>GI (Bottom, Rear) |
| Door Material     | ABS SHEET                                 |